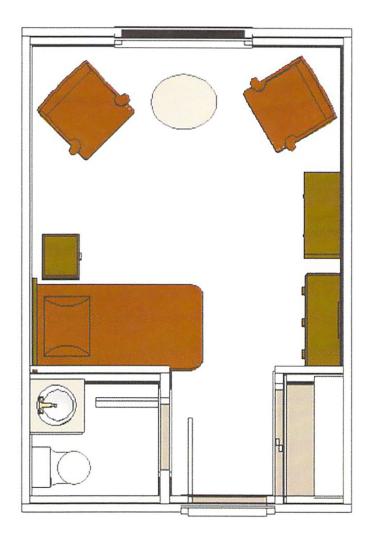

# MANOR 227 ft<sup>2</sup> Phase I Home

STUDIO + <sup>1</sup>/<sub>2</sub> BATH

### Each Room Includes:

- 24-hour Emergency Response, emergency call bells located in each bedroom & bathroom
- Extended Basic Cable Television Service
- Carpeting throughout the home
- Local Telephone Service
- Vertical Blinds

 Manor residents also enjoy laundry rooms, coffee kitchens & various amenities at no additional charge.