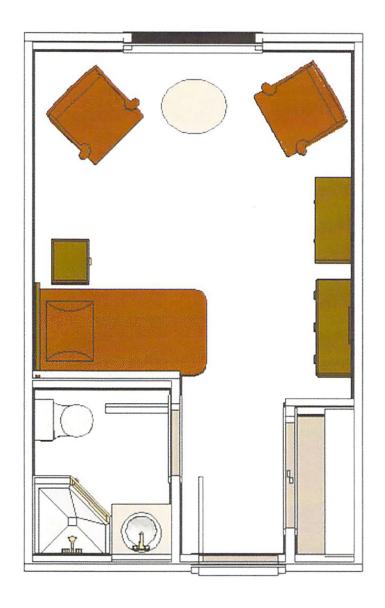

# MANOR 260 ft<sup>2</sup> Phase II Home

STUDIO + 1 BATH

#### Each Room Includes:

- 24-hour Emergency Response, emergency call bells located in each bedroom & bathroom
- Extended Basic Cable Television Service
- Carpeting throughout the home
- Local Telephone Service
- Vertical Blinds

 Manor residents also enjoy laundry rooms, coffee kitchens & various amenities at no additional charge.