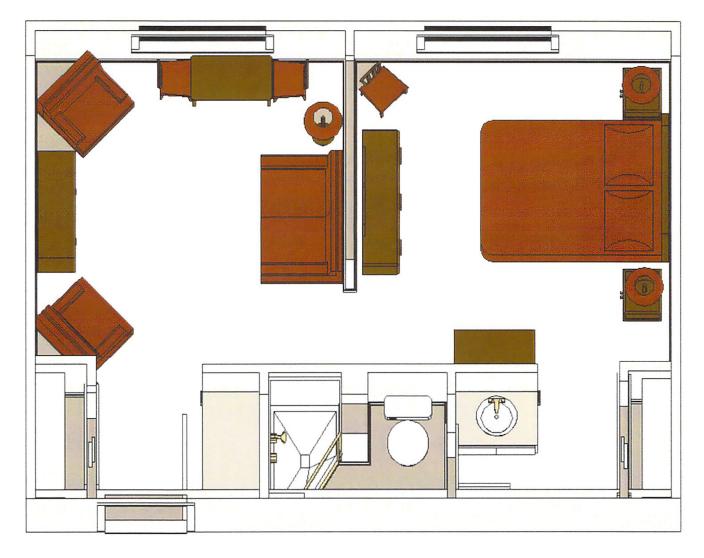

# MANOR 429 ft<sup>2</sup> Suite Home

### 1 BEDROOM + 1 BATH

### Each Room Includes:

- 24-hour Emergency Response, emergency call bells located in each bedroom & bathroom
- Extended Basic Cable Television Service
- Carpeting throughout the home
- Local Telephone Service
- Vertical Blinds

 Manor residents also enjoy laundry rooms, coffee kitchens & various amenities at no additional charge.