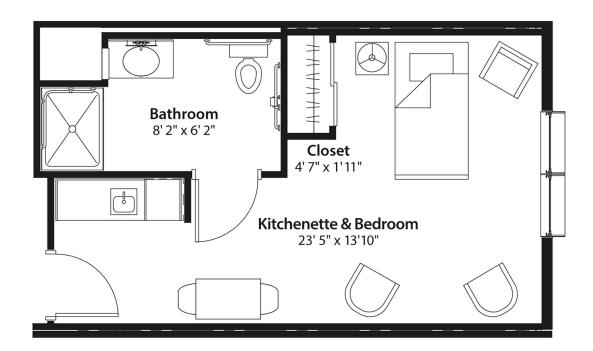

# ASSISTED LIVING 330 ft<sup>2</sup> Single

1 STUDIO BEDROOM + 1 BATH

#### **Each Room Includes:**

- Kitchenette with refrigerator
- · One bath with private shower
- Solid surface countertops
- · Custom closet storage
- · Large windows with blinds