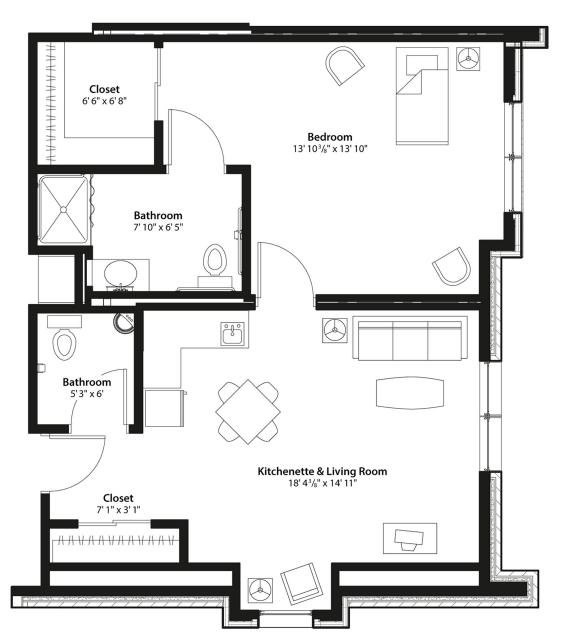

# 725 ft<sup>2</sup> Deluxe Suite

1 BEDROOM + 11/2 BATH

#### **Each Room Includes:**

- · Large kitchenette
- Refrigerator
- One and a half baths with private shower
- · Solid surface counterops
- Large walk-in master closet with custom closet storage
- Front coat closet/pantry
- · Large windows with blinds