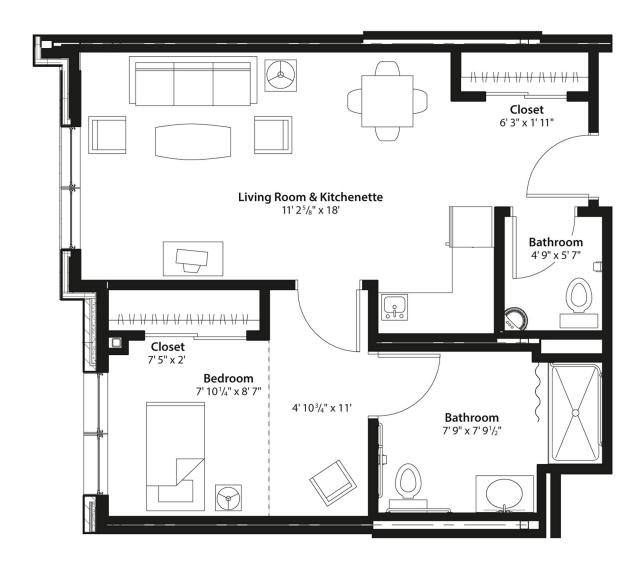

## 540 ft<sup>2</sup> One Bedroom

1 BEDROOM + 11/2 BATH

#### **Each Room Includes:**

- Kitchenette with refrigerator
- One and a half baths with private shower
- Solid surface countertops
- · Custom closet storage
- · Large windows with blinds