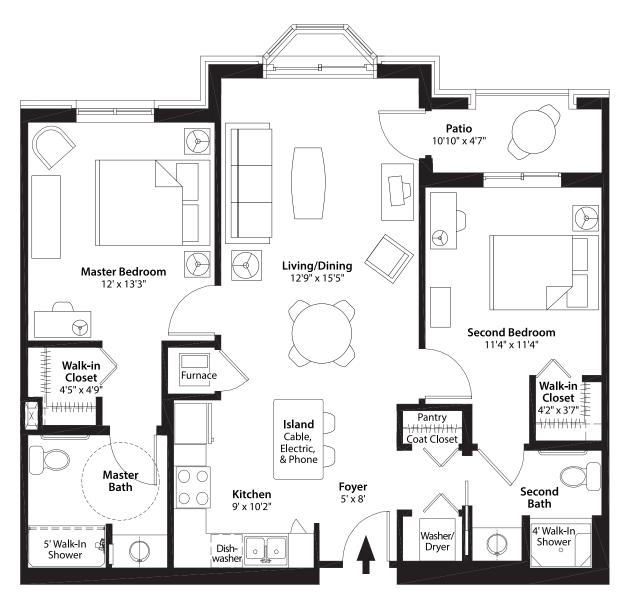

# INDEPENDENT LIVING: A WING 1,225 ft<sup>2</sup> Two Bedroom & Den

### 2 BEDROOM + 2 BATH

- Full kitchen with all appliances provided and maintained
- Washer and dryer (full-size)
- 5 ft. walk-in shower
- Individual furnace and central air
- Additional 20 sq. ft. storage unit on the same floor as home
- 9−10 ft. ceilings
- Abundant electrical, television, phone, and data outlets
- Emergency response system
- Full pantry
- Two linen closets