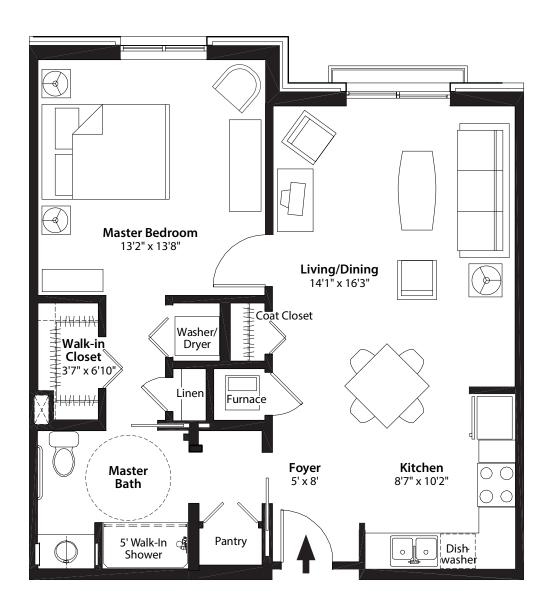

# INDEPENDENT LIVING: A WING 767 ft<sup>2</sup> One Bedroom Home

### 1 BEDROOM + 1 BATH

- Full kitchen with all appliances provided and maintained
- Washer and dryer (full-size)
- 5 ft. walk-in shower

- Individual furnace and central air
- Additional 20 sq. ft. storage unit on the same floor as home
- 9–10 ft. ceilings

- Abundant electrical, television, phone, and data outlets
- Emergency response system