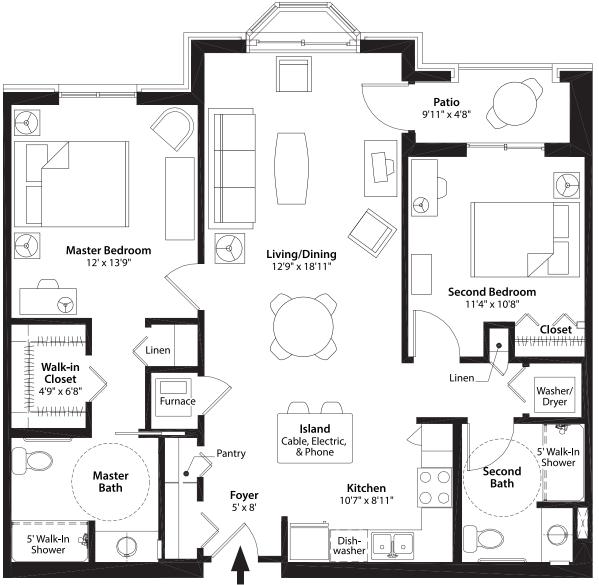

# INDEPENDENT LIVING: A WING 1,083 ft<sup>2</sup> Two Bedroom

### 2 BEDROOM + 2 BATH

- Full kitchen with all appliances provided and maintained
- Washer and dryer (full-size)
- 5 ft. walk-in shower
- Individual furnace and central air
- Additional 20 sq. ft. storage unit on the same floor as home
- ∙ 9–10 ft. ceilings
- Abundant electrical, television, phone, and data outlets
- Emergency response system
- Full pantry
- Two linen closets
- Additional cabinets in island