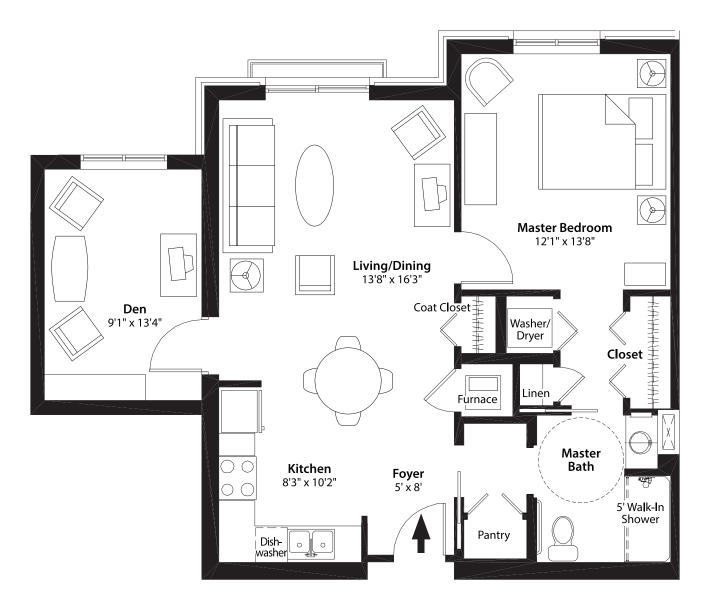

# INDEPENDENT LIVING: A WING 828 ft<sup>2</sup> One Bedroom, Den, & Patio

#### 1 BEDROOM + 1 BATH

#### Each Room Includes:

- Full kitchen with all appliances provided and maintained
- Washer and dryer (full-size)
- 5 ft. walk-in shower

- Individual furnace and central air
- Additional 20 sq. ft. storage unit on the same floor as home

• 9–10 ft. ceilings

- Abundant electrical, television, phone, and data outlets
- Emergency response system