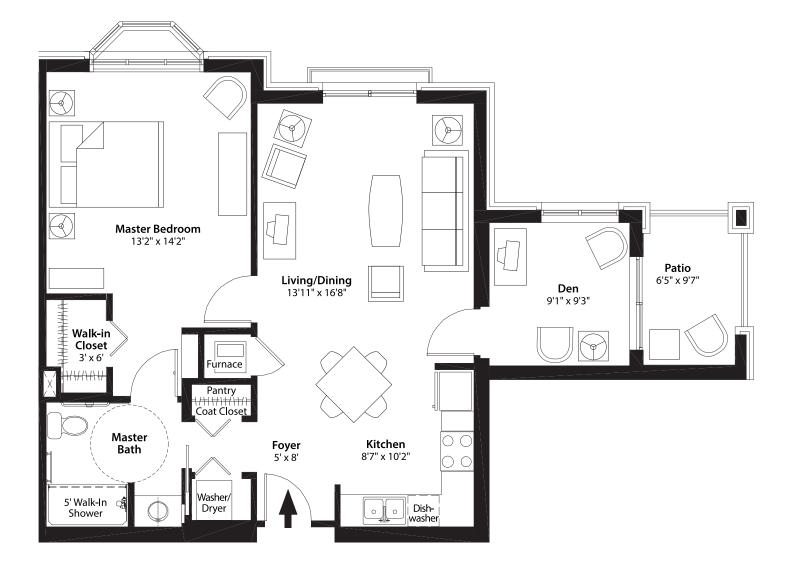

# INDEPENDENT LIVING: B WING 860 ft<sup>2</sup> One Bedroom, Den, & Patio

### 1 BEDROOM + 1 BATH

#### Each Room Includes:

- Full kitchen with all appliances provided and maintained
- Washer and dryer (full-size)
- 5 ft. walk-in shower

- Individual furnace and central air
- Additional 20 sq. ft. storage unit on the same floor as home

• 9–10 ft. ceilings

- Abundant electrical, television, phone, and data outlets
- Emergency response system