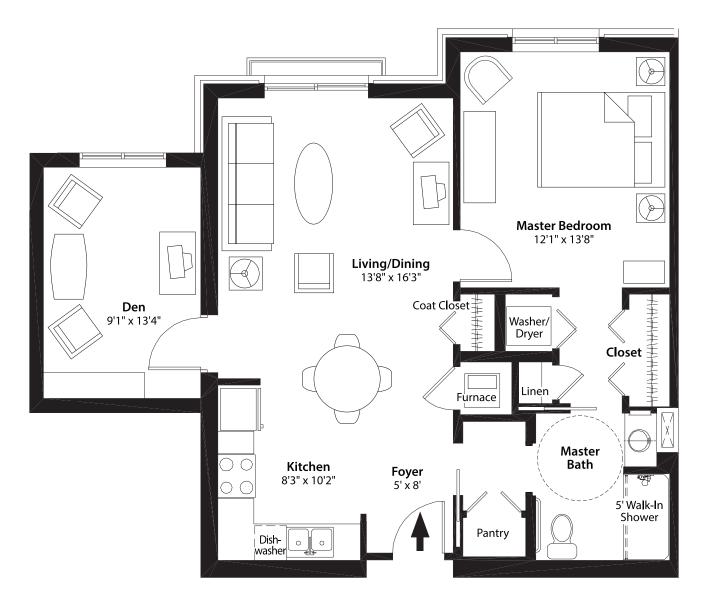

# INDEPENDENT LIVING: A WING 861 ft<sup>2</sup> One Bedroom & Den

### 1 BEDROOM + 1 BATH

- Full kitchen with all appliances provided and maintained
- Washer and dryer (full-size)
- 5 ft. walk-in shower

- Individual furnace and central air
- Additional 20 sq. ft. storage unit on the same floor as home
- 9–10 ft. ceilings

- Abundant electrical, television, phone, and data outlets
- Emergency response system