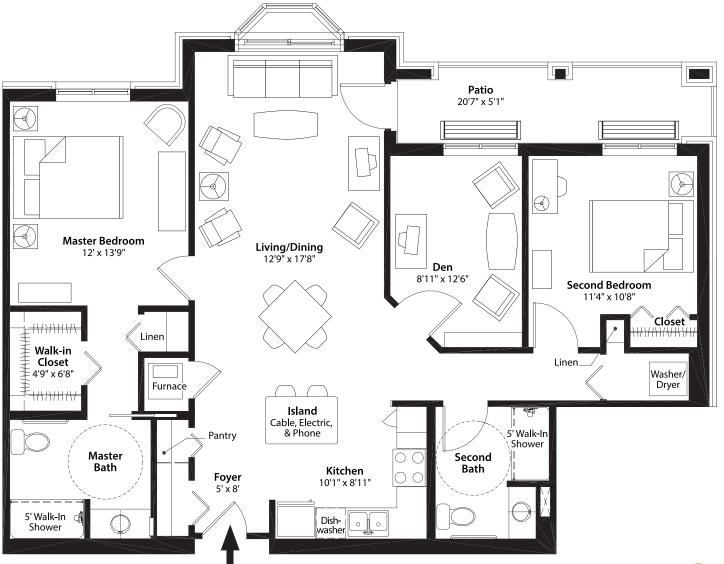

# INDEPENDENT LIVING: A WING 1,083 ft<sup>2</sup> Two Bedroom

### 2 BEDROOM + 2 BATH

- Full kitchen with all appliances provided and maintained
- Washer and dryer (full-size)
- 5 ft. walk-in shower
- Individual furnace and central air
- Additional 20 sq. ft. storage unit on the same floor as home
- ∙ 9–10 ft. ceilings
- Abundant electrical, television, phone, and data outlets
- Emergency response system
- Full pantry
- Two linen closets
- Additional cabinets in island