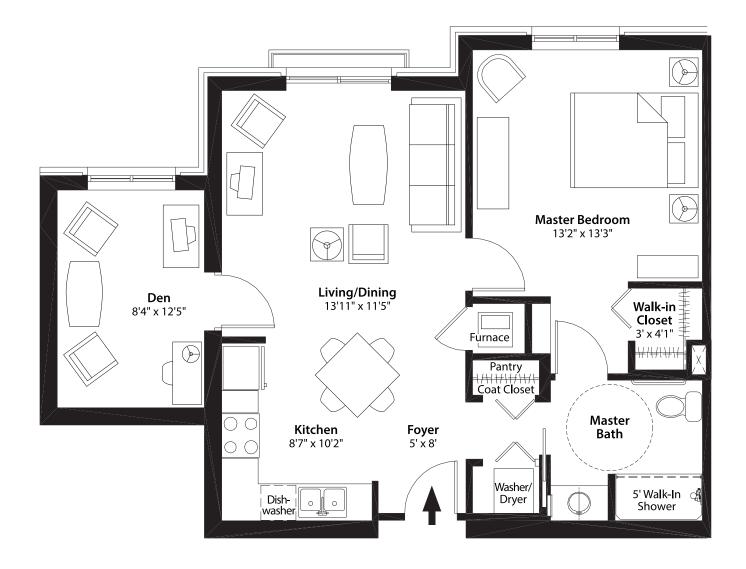

# INDEPENDENT LIVING: A WING 828 ft<sup>2</sup> One Bedroom, Den, & Patio

#### 1 BEDROOM + 1 BATH

#### Each Room Includes:

- Full kitchen with all appliances provided and maintained
- Washer and dryer (full-size)
- 5 ft. walk-in shower

- Individual furnace and central air
- Additional 20 sq. ft. storage unit on the same floor as home

• 9–10 ft. ceilings

- Abundant electrical, television, phone, and data outlets
- Emergency response system