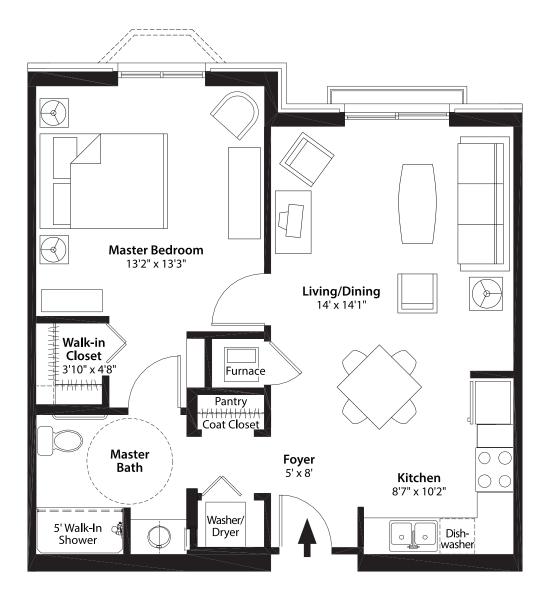

# **INDEPENDENT LIVING: B WING** 703 ft<sup>2</sup> One Bedroom Home

### 1 BEDROOM + 1 BATH

#### Each Room Includes:

- Full kitchen with all appliances provided and maintained
- Washer and dryer (full-size)
- 5 ft. walk-in shower

- Individual furnace and central air
- Additional 20 sq. ft. storage unit on the same floor as home

• 9–10 ft. ceilings

- Abundant electrical, television, phone, and data outlets
  - Emergency response system