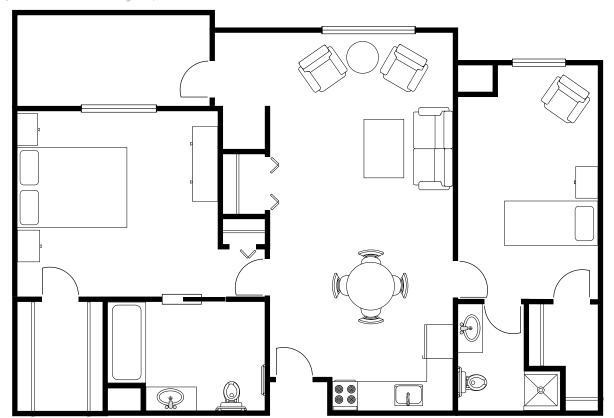

# TWO BEDROOM

980 ft.<sup>2</sup> – Balcony 74 ft.<sup>2</sup>

# TWO BEDROOM

# TWO BEDROOM + DEN

DOOR C