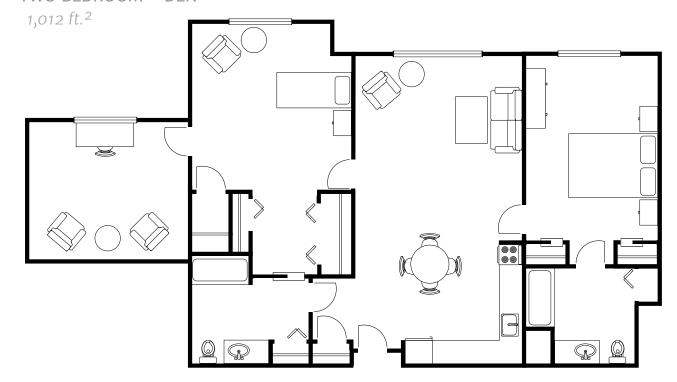

INDEPENDENT LIVING

#### **EFFICIENCY**

506 ft.<sup>2</sup> – Balcony 47 ft.<sup>2</sup>



### ONE BEDROOM

710 ft.<sup>2</sup> - Balcony 74 ft.<sup>2</sup>





INDEPENDENT LIVING

**VILLAGE I FLOORPLANS** 

Manor & Villages

A Sunset SENIOR COMMUNITY

VILLAGE II FLOORPLANS

INDEPENDENT LIVING

# TWO BEDROOM

980 ft.<sup>2</sup> – Balcony 74 ft.<sup>2</sup>



### ONE BEDROOM

631 ft.<sup>2</sup>



#### ONE BEDROOM + DEN

765 ft.<sup>2</sup>





INDEPENDENT LIVING

**VILLAGE II FLOORPLANS** 

Manor & Villages

A Sunset SENIOR COMMUNITY

VILLAGE II FLOORPLANS

INDEPENDENT LIVING

# TWO BEDROOM



# TWO BEDROOM + DEN







DOOR C