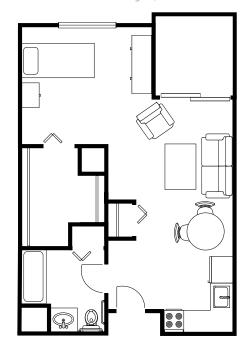

INDEPENDENT LIVING

#### **EFFICIENCY**

506 ft.<sup>2</sup> – Balcony 47 ft.<sup>2</sup>



### ONE BEDROOM

710 ft.<sup>2</sup> - Balcony 74 ft.<sup>2</sup>





INDEPENDENT LIVING

**VILLAGE I FLOORPLANS** 

Manor & Villages

A Sunset SENIOR COMMUNITY

VILLAGE II FLOORPLANS

INDEPENDENT LIVING

# TWO BEDROOM

980 ft.<sup>2</sup> – Balcony 74 ft.<sup>2</sup>



### ONE BEDROOM

631 ft.<sup>2</sup>



#### ONE BEDROOM + DEN

765 ft.<sup>2</sup>





INDEPENDENT LIVING

**VILLAGE II FLOORPLANS** 

Manor & Villages

A Sunset SENIOR COMMUNITY

VILLAGE II FLOORPLANS

INDEPENDENT LIVING

# TWO BEDROOM



# TWO BEDROOM + DEN







DOOR C