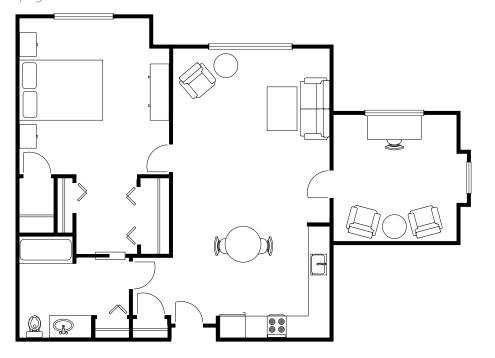

### ONE BEDROOM

710 ft.<sup>2</sup> - Balcony 74 ft.<sup>2</sup>

INDEPENDENT LIVING

**VILLAGE I FLOORPLANS** 

Manor & Villages

A Sunset SENIOR COMMUNITY

VILLAGE II FLOORPLANS

INDEPENDENT LIVING