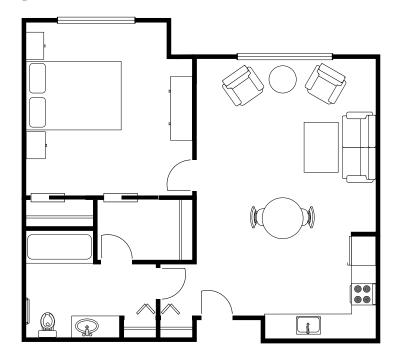

#### ONE BEDROOM + DEN

765 ft.<sup>2</sup>

INDEPENDENT LIVING

**VILLAGE II FLOORPLANS** 

Manor & Villages

A Sunset SENIOR COMMUNITY

VILLAGE II FLOORPLANS

INDEPENDENT LIVING