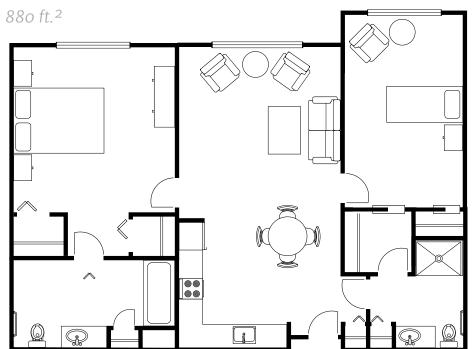

INDEPENDENT LIVING

#### **EFFICIENCY**

506 ft.<sup>2</sup> – Balcony 47 ft.<sup>2</sup>



### ONE BEDROOM

710 ft.<sup>2</sup> - Balcony 74 ft.<sup>2</sup>





INDEPENDENT LIVING

**VILLAGE I FLOORPLANS** 

Manor & Villages

A Sunset SENIOR COMMUNITY

VILLAGE II FLOORPLANS

INDEPENDENT LIVING

# TWO BEDROOM

980 ft.<sup>2</sup> – Balcony 74 ft.<sup>2</sup>



### ONE BEDROOM

631 ft.<sup>2</sup>



#### ONE BEDROOM + DEN

765 ft.<sup>2</sup>





INDEPENDENT LIVING

**VILLAGE II FLOORPLANS** 

Manor & Villages

A Sunset SENIOR COMMUNITY

VILLAGE II FLOORPLANS

INDEPENDENT LIVING

# TWO BEDROOM



# TWO BEDROOM + DEN







DOOR C