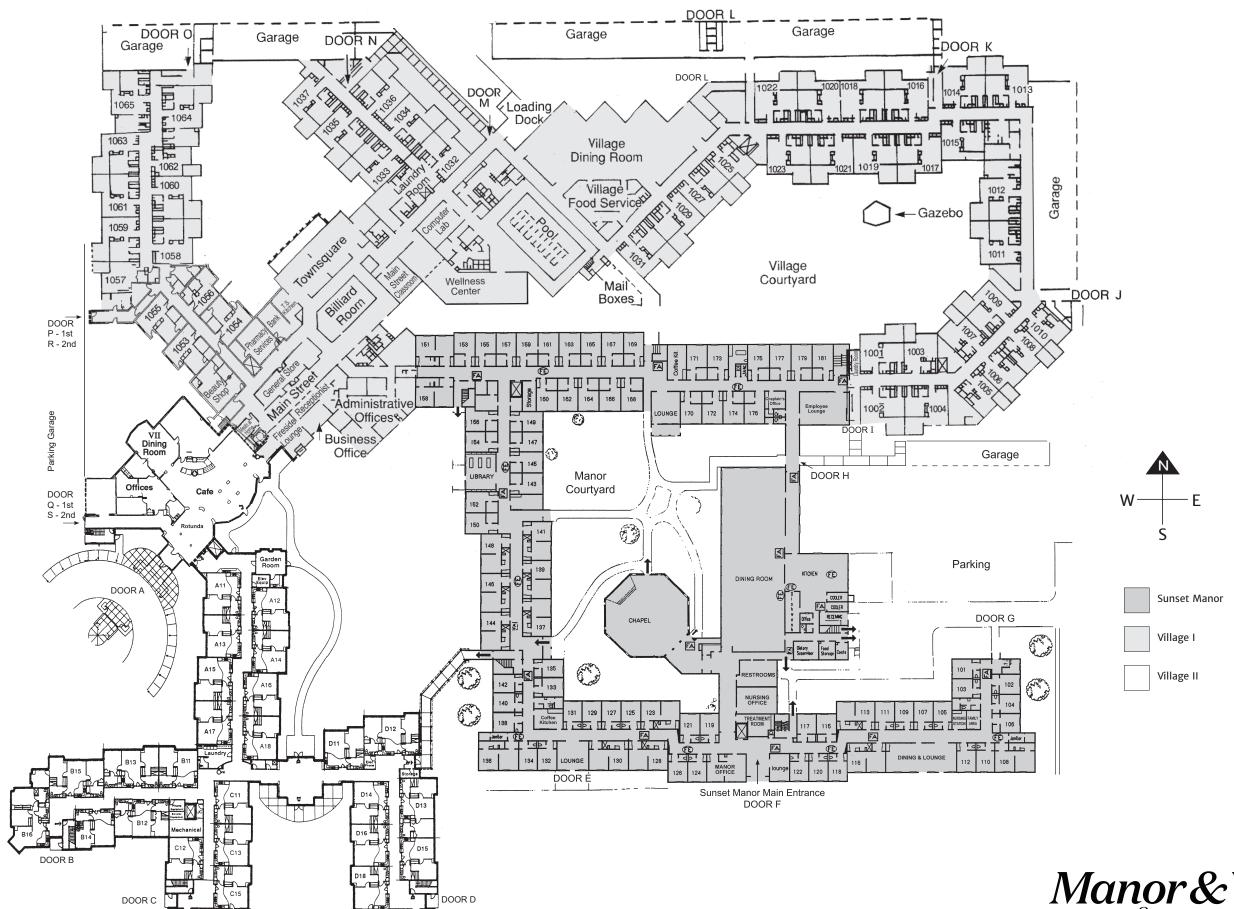

INDEPENDENT LIVING

#### **EFFICIENCY**

506 ft.<sup>2</sup> – Balcony 47 ft.<sup>2</sup>



### ONE BEDROOM

710 ft.<sup>2</sup> - Balcony 74 ft.<sup>2</sup>





INDEPENDENT LIVING

**VILLAGE I FLOORPLANS** 

Manor & Villages

A Sunset SENIOR COMMUNITY

VILLAGE II FLOORPLANS

INDEPENDENT LIVING

# TWO BEDROOM

980 ft.<sup>2</sup> – Balcony 74 ft.<sup>2</sup>



### ONE BEDROOM

631 ft.<sup>2</sup>



#### ONE BEDROOM + DEN

765 ft.<sup>2</sup>





INDEPENDENT LIVING

**VILLAGE II FLOORPLANS** 

Manor & Villages

A Sunset SENIOR COMMUNITY

VILLAGE II FLOORPLANS

INDEPENDENT LIVING

# TWO BEDROOM



# TWO BEDROOM + DEN







DOOR C