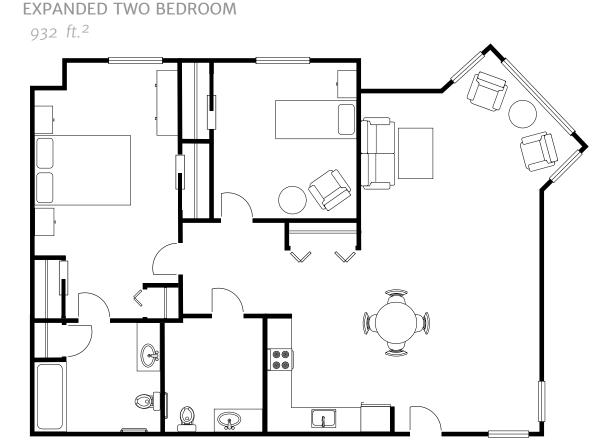

INDEPENDENT LIVING

#### **EFFICIENCY**

506 ft.<sup>2</sup> – Balcony 47 ft.<sup>2</sup>



### ONE BEDROOM

710 ft.<sup>2</sup> - Balcony 74 ft.<sup>2</sup>





INDEPENDENT LIVING

**VILLAGE I FLOORPLANS** 

Manor & Villages

A Sunset SENIOR COMMUNITY

VILLAGE II FLOORPLANS

INDEPENDENT LIVING

# TWO BEDROOM

980 ft.<sup>2</sup> – Balcony 74 ft.<sup>2</sup>



### ONE BEDROOM

631 ft.<sup>2</sup>



#### ONE BEDROOM + DEN

765 ft.<sup>2</sup>





INDEPENDENT LIVING

**VILLAGE II FLOORPLANS** 

Manor & Villages

A Sunset SENIOR COMMUNITY

VILLAGE II FLOORPLANS

INDEPENDENT LIVING

# TWO BEDROOM



# TWO BEDROOM + DEN







DOOR C