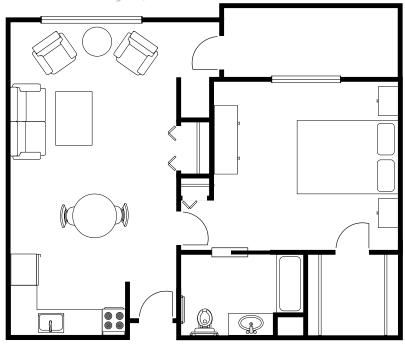

### ONE BEDROOM

710 ft.<sup>2</sup> - Balcony 74 ft.<sup>2</sup>

INDEPENDENT LIVING

**VILLAGE I FLOORPLANS** 

Manor & Villages

A Sunset SENIOR COMMUNITY

VILLAGE II FLOORPLANS

INDEPENDENT LIVING

### ONE BEDROOM

631 ft.<sup>2</sup>